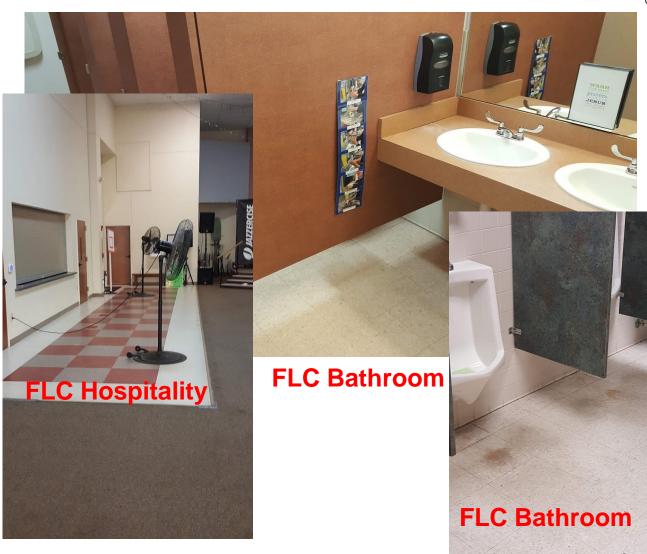

### Build-Serve-Grow Phase 2 Scope – FLC renovations?

**FLC Entrance** 

<sup>21</sup> For where your treasure is, there your heart will be also. Matthew 6:21